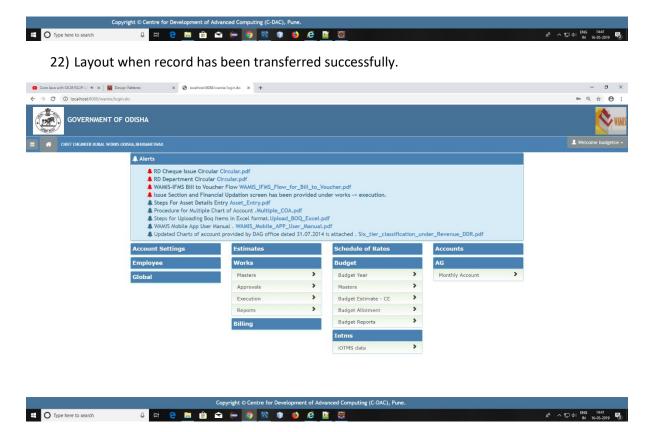

|
|                                             | Sr. No.                       | Work Number            | Work<br>Description                                                                                                              | Date Of<br>Transfer  | Estimated<br>Cost    | Work Type             | Work Sub<br>Type      | Download<br>Estimate | Forward | Add AA<br>Details     |
|                                             | 1                             | 3/911/1819             | Constn. of H.L.<br>Bridge over<br>Badasola nallah<br>at 2nd Km on<br>Badasola to<br>Kandulasahi<br>road for the<br>year 2018-19. | 04/05/2019           | 38527830             | Bridges               | Major Bridge          | *                    | 2       | +                     |



23) Login using Chief Engineer.





24) In Works Module → Approvals sub-module. In Aa Transfer screen. Select Underlying offices from the dropdown.

|           | IT OF ODISHA              |                          |                                             |                     |                   |           |                  |                      |            | <b></b>           |
|-----------|---------------------------|--------------------------|---------------------------------------------|---------------------|-------------------|-----------|------------------|----------------------|------------|-------------------|
|           | WORKS ODISHA, BHUBANESWAR |                          |                                             |                     |                   |