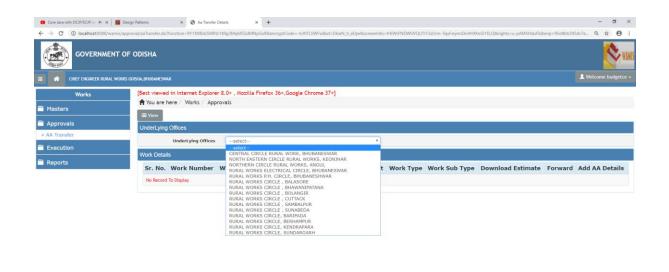

4) This is Aa Transfer Screen which is used to transfer work to its controlling office.

| 💶 Core Java with OCJP/SCJP: L= 🔃 🗙 🛛 🧱 Desig                    | Patterns × 🐼 Aa Transfer Details × +                                                    |                                                           |                      |                            | - 8 ×                      |  |  |  |  |
|-----------------------------------------------------------------|-----------------------------------------------------------------------------------------|-----------------------------------------------------------|----------------------|----------------------------|----------------------------|--|--|--|--|
| $\leftrightarrow$ $\rightarrow$ C ( ) localhost:8088/wamis/appr | val/aaTransfer.do?function=RtXU01tdG1A8vid=6F6UUGcU7Tk8xscreenInfo=S                    | YRvarNe8GbxpT07wtyf64WmIPAd5iJVhoKD1YU3po&trights=h5woxEA | g2ao&enp=01789b08b48 | 1866702c0d34e9ff8def2      | ९ ☆ 😶 :                    |  |  |  |  |
|                                                                 | DDISHA                                                                                  |                                                           |                      |                            | WAMIS                      |  |  |  |  |
| E 👫 RURAL WORKS DIVISION, BHUBAN                                | WAR                                                                                     |                                                           |                      |                            | L Welcome wmsbhubaneswar 👻 |  |  |  |  |
| Works                                                           | [Best viewed in Internet Explorer 8.0+ , Mozilla Firefox 36                             | -,Google Chrome 37+]                                      |                      |                            |                            |  |  |  |  |
| Masters                                                         | A You are here / Works / Approvals                                                      |                                                           |                      |                            |                            |  |  |  |  |
|                                                                 | Only Regular Work is Allowed is allowed to Transfer                                     |                                                           |                      |                            |                            |  |  |  |  |
| Proposal Work                                                   | ≣ View                                                                                  |                                                           |                      |                            |                            |  |  |  |  |
| Approvals                                                       | Search Work                                                                             |                                                           |                      |                            |                            |  |  |  |  |
| » AA Transfer                                                   | Parent Work Number 3/71                                                                 | 8 Q                                                       | L                    |                            |                            |  |  |  |  |
| » AA Details                                                    | Parent Work Description GAD                                                             | Paikarapur                                                |                      |                            |                            |  |  |  |  |
| » TS Details                                                    | Transfer To SE                                                                          |                                                           |                      |                            |                            |  |  |  |  |
| Tendering                                                       |                                                                                         |                                                           |                      |                            |                            |  |  |  |  |
| Execution                                                       | Fields marked with an asterisk * are required.<br>File should not be greater than 1 MB. |                                                           |                      |                            |                            |  |  |  |  |
| Reports                                                         | Upload Detailed Estimate Choose File No file                                            | chosen                                                    | Transfer To          | CENTRAL CIRCLE RURAL WORK, | BHUBANESWAR                |  |  |  |  |
|                                                                 | Transfer Cancel                                                                         |                                                           |                      |                            |                            |  |  |  |  |

5) Only Regular Works is allowed to transferred to controlling office through Aa Transfer details screen.

| 🖸 Core Java with OCJP/SCJP: La 🚸 🗴 🛛 🏭 Desig                       | n Patterns 🗙 😵 Aa Transfer Det                        | tails X            | +                                      |                                      |                  |                                        | -               | Ð   | ×     |
|--------------------------------------------------------------------|-------------------------------------------------------|--------------------|----------------------------------------|--------------------------------------|------------------|----------------------------------------|-----------------|-----|-------|
| $\leftrightarrow$ $\rightarrow$ C ( ) localhost:8088/warnis/approx | oval/aaTransfer.do?function=-4L3g2GmDq0≻              | reenInfo=SeYRvarNe | e8GbxpT07wtyf64WmIPAd5iJirChfHWzQTg8ki | d=6F6UUGcU7Tk8thelpPath=n1-1Tx8zmGfc | I3Cxim3NP4o_cV5\ | WjXhLgYFbKLNfHoM&enp=044f7775612297451 | 4162feb975 Q    | ÷ 0 | ) I   |
|                                                                    | ODISHA                                                |                    |                                        |                                      |                  |                                        |                 | No. | WAMIS |
| RURAL WORKS DIVISION, BHUBANE                                      | SWAR                                                  |                    |                                        |                                      |                  |                                        | L Welcome wmsbh |     |       |
| Works                                                              | [Best viewed in Internet Explorer 8                   |                    | refox 36+,Google Chrome 37+]           |                                      |                  |                                        |                 |     |       |
| Masters                                                            | A You are here / Works / Approv                       | vals               |                                        |                                      |                  |                                        |                 |     |       |
| —<br>—                                                             | ≡ View                                                |                    |                                        |                                      |                  |                                        |                 |     |       |
| Proposal Work                                                      | Search Work                                           |                    |                                        |                                      |                  |                                        |                 |     |       |
| Approvals                                                          | Parent                                                | t Work Number      | 3/861/1819                             | Q                                    |                  |                                        |                 |     |       |
| » AA Transfer                                                      | Parent W                                              | ork Description    | Repair and Renovation of Pas           | schimeswar High school at tala       | atumba           |                                        |                 |     |       |
| » AA Details                                                       | Transfer To SE                                        |                    |                                        |                                      |                  |                                        |                 |     |       |
| > TS Details                                                       | Fields marked with an as<br>File should not be greate |                    | quired.                                |                                      |                  |                                        |                 |     |       |
| Execution                                                          | Upload Detailed Estimate                              | Choose File        | egovhp08home4052019.pdf                |                                      | Transfer To      | CENTRAL CIRCLE RURAL WORK,             | BHUBANESWA      | AR  |       |
| Reports                                                            |                                                       | Transfer Car       | ncel                                   |                                      |                  |                                        |                 |     |       |